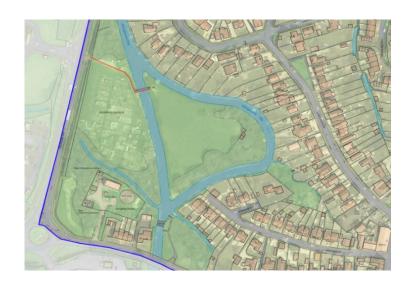

## HORSE FIELD TO LET OFFERS INVITED

Tenders are invited for a 1¾ acre land locked field, which has been previously used for 1 to 2 horses and is the continued intention. Access is restricted (shown in red, accessed via a secure, gated, concrete bridge) with NO vehicular access available onto the island. Fresh water available. Let on an Annual Agreement basis. Tenders expected to be in the region of £100 per month.